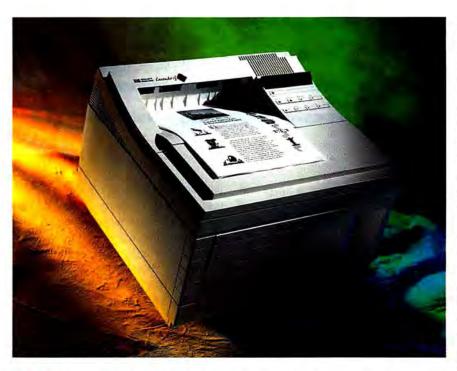

#### REVIEWS & QUICK CLICKS

HP LaserJet 4M Plus HP's 600-dpi laser printer spits out pages at a rate of 12 per minute and sets a new standard for environmental friendliness. / 37

**Director 4.0** The latest edition of Macromedia's authoring tool features performance improvements and extensions to its language. / 40