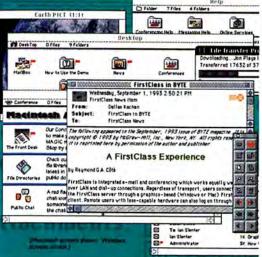

### "FirstClass Outperforms Competitors Easily" BYTE Magazine 09 /93

M ore than just a leading multi-platform e-mail system, FirstClass features electronic conferencing and remote access—all in the same package. E-mail

BYTE magazine says "FirstClass blends conferencing and mail together under a remarkably clean interface that goes

Conferencing

**Remote Access** 

far beyond the capabilities of most mail systems ... a regrettably rare example of a useful piece of software."

Macintosh® and Windows support on the same network or via modem without costly file servers

Easily accommodate upwards of 20 simultaneous modern connections and more than a hundred network sessions on one server

- Connectivity via network or modem to other FirstClass servers or other mail systems
- Remote or local administration with the same client others use
- Messages with multiple fonts, styles and colors & unlimited file attachments
- Simultaneous multiple up & downloads
- Online sound and graphics
- Background searching
- Gateways to the Internet with full Usenet newsgroup replication
- Fax gateway for individual or broadcast faxing and more!