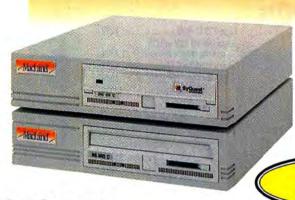

#### Room to Grow: Midsized Hard Drives

YOU CAN NEVER HAVE TOO MUCH STORAGE. Fortunately, you can now get more capacity for less money than you ever thought possible. MacUser Labs tested 29 of these price/performance beauties in the 300-to-500-MB range — with some surprising results. Plus: What MacUser's readers think about hard-drive vendors' service and support.

BY KRISTINA DE NIKE AND MARK FROST / 92