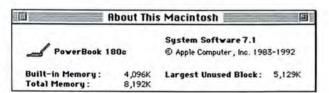

art. Don't worry about having set the RAM disk as the startup disk; if it's no longer there, the PowerBook will start from the internal disk, as usual.

After you have created your RAM disk, make a compressed file of its contents and store that file on your hard disk. When you re-create the RAM disk, drag the compressed file to the RAM disk and decompress it there. A self-extracting archive, although a little bigger than a standard compressed file, is very convenient for this.

RAM disks are a boon, so set one up now. Believe me, you won't regret it.

Sharon Zardetto Aker is the author of *The Mac Almanac*, published by Ziff-Davis Press.

## Double your RAM.

Just install RAM Doubler<sup>™</sup> software in your Mac and it doubles your RAM. It's that easy. No more hassles, just more RAM.



RAM Doubler is an extension that works by reclaiming memory not being used. MacWEEK says "RAM Doubler couldn't be easier to use." It is the latest from Connectix, the Macintosh memory experts and makers of the award-winning CPU and MODE32.

RAM Doubler is affordable at \$99 SRP with a 30-day money back guarantee. Get RAM Doubler wherever great software is sold.



© 1994 Connectix Corporation. RAM Doubler requires Mac II (with PMMI) or better (68030 or 68040 processor) with 4 MB RAM & System 6 or 7. RAM Doubler is not compatible with Mac LC, Classic, Plus, SE or PowerBook 100. RAM Doubler, CPU and MODE32 are trademarks of Connectix. All other trademarks are the property of their respective holders.

PowerMac Version Available Soon!

CIRCLE 62 ON READER SERVICE CARD





or 415-571-5100,