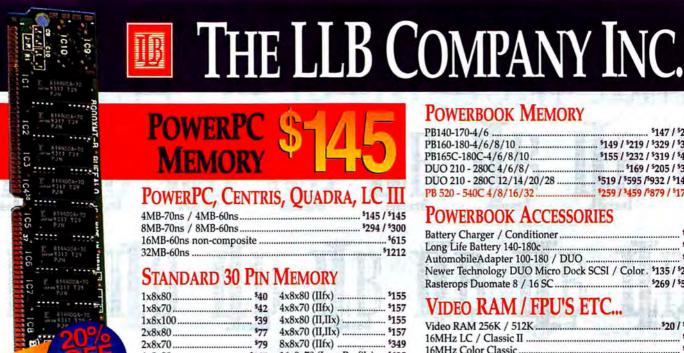

9600 bps send/receive fax and 2400 bps data modern combo. Includes STF Universal Fax software, Microphone LT software and modem cable. Retail value \$169.

This offer is available from the manufacturer for a limited time only.

# Buy Direct And Save! B00-503-2378





To order call TOLL FREE Monday-Friday 8am to 5pm PST. Best Data accepts MC, Visa and Pre-paid orders. Next day delivery available.

Best Data Products, 21800 Nordhoff, Chatsworth, CA 91311.



2400 Macintosh Modem

External 2400 bps data



-818-773-9600 1-818-773-9619 Fax

© Best Data and Smart One are registered trademarks of Best Data Products, Inc. Macintosh and Mac are registered trademarks of Apple Computers Inc. All brands and product names are trademarks of their respective holders CIRCLE 116 ON READER SERVICE CARD



4MB 60ns 72 pin SIMMs \$145

VRAM Offer is for a Limitted Time.

# **POWERPC MEMORY**

## POWERPC, CENTRIS, QUADRA, LC III

| 4MB-70ns / 4MB-60ns     | \$145 / \$145 |
|-------------------------|---------------|
| 8MB-70ns / 8MB-60ns     | \$294 / \$300 |
| 16MB-60ns non-composite | \$615         |
| 32MB-60ns               |               |

#### STANDARD 30 PIN MEMORY

| 1x8x80 540   | 4x8x80 (IIfx) <sup>5</sup> 155 |
|--------------|--------------------------------|
| 1x8x70542    | 4x8x70 (IIfx)5157              |
| 1x8x100539   | 4x8x80 (II,IIx)5155            |
| 2x8x80577    | 4x8x70 (II,IIx)5157            |
| 2x8x70579    | 8x8x70 (IIfx)5349              |
| 4x8x80 \$145 | 16x8x70 (Low Profile) 5625     |
| 4x8x70 \$147 | 16x8x70 (IIfx)5635             |

#### PRINTER MEMORY

|