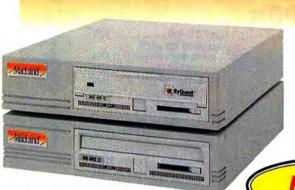

#### Room to Grow: Midsized Hard Drives

YOU CAN NEVER HAVE TOO MUCH STORAGE. Fortunately, you can now get more capacity for less money than you ever thought possible. MacUser Labs tested 29 of these price/performance beauties in the 300-to-500-MB range — with some surprising results. Plus: What MacUser's readers think about hard-drive vendors' service and support.

BY KRISTINA DE NIKE AND MARK FROST / 92