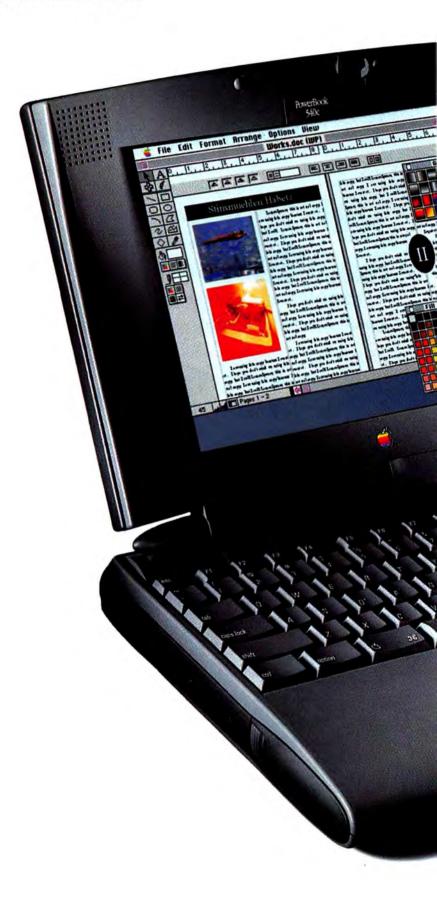

# The PowerBook 500 Series. In brief.

## The PowerBook 500 Series. In depth.

Welcome to the next generation of PowerBook."

Four new Apple\* PowerBook computers that redefine, once again, what a notebook computer can be.

One look tells you these are very new indeed. The flowing shape. The sleek lines. The futuristic curves.

ous PowerBook models.

The revolutionary new Apple trackpad makes pointing and clicking even more intuitive than before.

In benchmark tests, the new PowerBook 540c running at 66/33 MHz was 80% faster than the fastest previous PowerBook. (Its gray-scale counterpart,

More precision. Kindly direct your attention to the revolutionary new Apple trackpad pointing device that replaces the trackball and is centered on the comfortable palm rest.

retouching) wherever you happen to be. The PowerBook 540c has what may well be the finest screen ever to grace a notebook computer: an active-matrix, 9.5-inch display capable of showing thousands of colors at the same time. These are the first PowerBook computers to use PCMCIA technology. Combined with QuickTime\* video and built-in stereo sound, these screens make for truly spectacular presentations in the most unspectacular locations: on a crowded plane, in a noisy diner, wherever. More expandability. The new PowerBook 500 series includes a lot of things that aren't standard on ordinary notebook computers. Things like built-in file sharing and networking. Stereo sound and video-out. Macintosh PC Exchange" software, eWorld™ and PowerBook File Assistant file-synchronizing software. And we've even included Apple Remote Access software that allows any modemequipped PowerBook to work with the Macintosh" computer on your desk, and with your network, as if you were sitting in your office. Even during those times

possible (it's actually precise enough for photo

when your office happens to be thousands of miles away.

Still, there's a lot of room to grow. These are the first PowerBook computers to come with a built-in Processor Direct Slot (PDS) for third-party expansion modules. And they're also the first ones to offer the optional plug-in PowerBook PCMCIA Expansion Module, so you can use two Type II or one Type III PCMCIA card for even more flexibility.