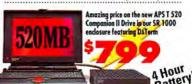

WPro 630<br>\$249 | Internal | Companion II AC/DC |
|---------|--------------------|------------------|--------------------|----------|--------------------|
| No. One | APS PB 170'        | 160MB            | 319                | \$269    | \$419              |
| LABS    | APS T 213          | 202MB            | 319                | 269      | 419                |
| 111/    | APS PB 250         | 240MB            | 449                | 399      | 539                |
| LABS    | APS T 340          | 324MB            | 549                | 499      | 639                |
| 1111    | APS T 520'         | 500MB            | 699                | 649      | 799                |

#### PORTABLE STORAGE

The Perfect Home for your 2.5" PowerBook Drive. AC/DC Companion || Enclosures \$139 Endosure







**lechnologies** 

4149 \*4349

Get the Best: APS DAT

All APS Drives Are Power PC Mac Compatible!



Only APS DATs bring you all the benefits of our SR 2000 enclosure with DATerm. **Digital Active Termination** 

At New Low Prices

APS HyperDAT

If you need high-speed backup (not the kind that ties your server up and slows down your network), you need the DDS-2 power of the APS HyperDAT! Back up locally at rates as high as 28MB per minute! Pack up to 10GB on a single tape! Best of all, your regular

DDS and DDS compression tapes can be read in the APS HyperDAT, too!



APS HyperDAT™

#### APS DAT

The amazing APS DAT offers you great performance and reliability. Get up to 2.0GB on a 90 meter tape with backup speeds as high as 10MB per minute. All APS DATs Include Retrospect. a S139