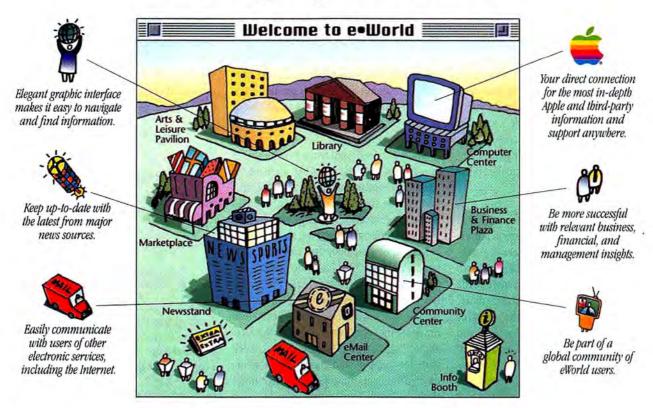

d be available by the time this review appears — Cirrus is a good choice for scanner operators looking for a step up from simple acquisition plug-ins. Its automatic-scanning capabilities also make it a viable alternative for novices, although Ofoto might be better suited to their needs. Realistic users who don't expect Cirrus to combine all the features of Ofoto and Photoshop combined won't be disappointed. / Anita Epler

#### Cirrus 2.0

Rating: \$ \$ \$ }

List Price: \$395.

**Pros:** Scriptability. Support for more than 70 scanners.

Cons: Weak Photoshop-plug-in support. No CMYK mode.

Company: Canto Software, San Francisco, CA; 800-332-2686 or 415-431-6871.

Reader Service: Circle #407.

## Introducing the on-line service for people who have never tried one. And for people who have.





#### IntelliDraw 2.0 / Aldus' innovative drawing tool gets smarter and more versatile.

FOR CREATING detail-rich drawings, Aldus' IntelliDraw has few peers. The program's initial release broke new ground in the drawing-software arena, introducing innovative tools and features that streamlined the process of creating and editing complex drawings. Version 2.0 adds even more time-savers, including drag-and-drop "smart" clip art, a spelling checker, hyphenation, and object greeking for speedier screen redraw and scrolling. New artistic capabilities include eye-catching warp and polymorph distortion effects and the ability to bind text to shapes.

#### Smart Art

IntelliDraw's best new time-saver is powerful but easy-to-use smart clip art. The program comes with a 13-MB collection, and you