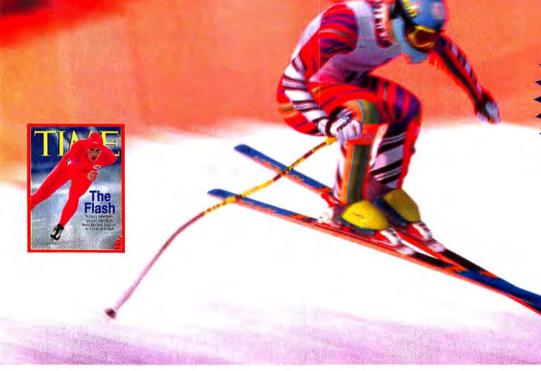

# TIME magazine's images at Lillehammer were breathtaking.

©1994 Allsport

#### Thanks to DayStar, they arrived in New York in record-breaking time.

We're DayStar, and we helped TIME do just that. This was the first time the magazine used a Macintosh instead of a high-end CEPS workstation, and you can bet it won't be the last. When images travel this well, this quickly and easily, you know you've got a winning team. We worked hand-in-hand with TIME to acquire breathtaking images. These images were scanned, batched in Lillehammer, Norway and transmitted to the editors in New York. The same images were on the streets within days.

Find out more about how you can successfully partner with DayStar to keep your quality levels high and turnaround time low, by calling 1-800-962-2077.

Blow your competition away with DayStar's full line of imaging products, including the new PowerPro 601 PowerPC upgrade.

DayStar's world class products make your Mac the ultimate imaging workstation!

> TIME and DayStar used a Macintosh Quadra and a color-corrected display with DayStar's ColorMatch Colorimeter 24 and Image 040 accelerator. After the images were scanned, DayStar's PhotoMatic software helped acquire and transmit the images in batch mode.