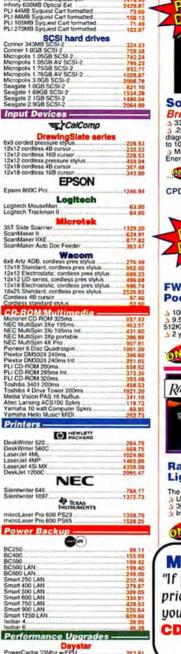

| AE 16                                  |





#### Sony GDM17se1

Breakthrough Design!

33% flatter than CPD displays

25mm aperture grille pitch ↑ On-board diagnostics → All digital controls ↑ Refresh up to 100Mhz € 1024x768

Max. Resolution 1600 X 1200 @ 60Hz :

\$1119.89 CDW 33216 CPD 1730.\$967.24 CDW 28890



#### PocketHammer 1000FMF

2 1000MB Fast Media Format mechanism 2 9.5ms access, 5400 RPM ↑ Fast SCSI-2, 512KB buffer ↑ Only 2.5\* x 9.5\* x 9.75\* ↑ 2 year parts and labor warranty





#### RasterOps PaintBoard Lightning

The latest addition to the RasterOps family!

> Up to 2900% performance boost
> 3MB DRAM

Includes accelerator software



MacDeal\$ says: "If you've seen a better price, call us before you buy-because CDW is DEALIN!



| noulii 150MB     | Davatar                |
|------------------|-----------------