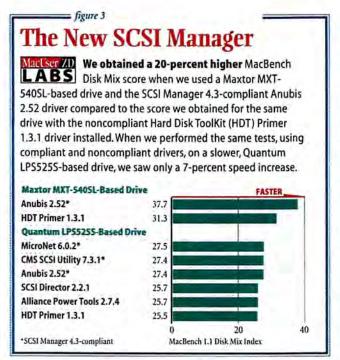

The MacUser/ZD Labs staffs spend thousands of hours testing actual product performance. We run products through a gamut of real-world-applications tests, and this year we added MacBench 1.1 (one of the first native applications available for the Power Macs) to the lineup. MacBench has quickly become the industry-standard benchmark test for testing Macs, and one of the best things about it is that you can try it for yourself by downloading it from ZiffNet/Mac (see page 4 for details on how to access ZiffNet/Mac).