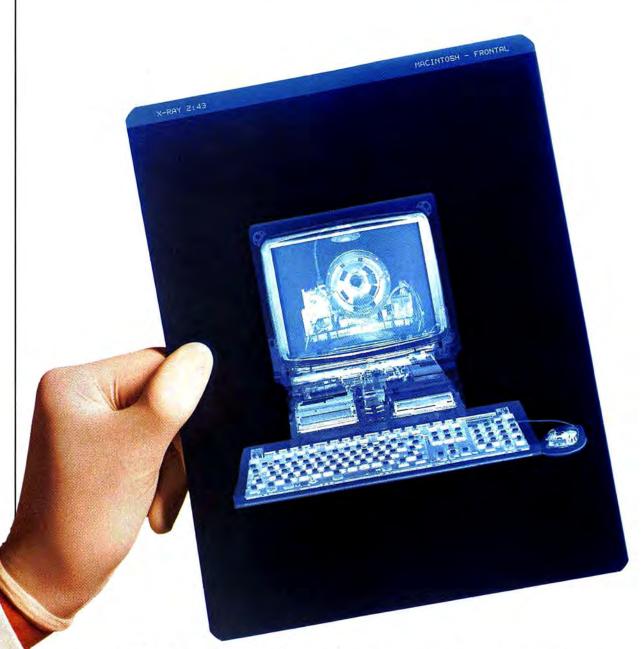

# MacHandwriter® Named "Best" In Pen Computing

acHandwriter - the all-inone, plug-and-play input device for entering graphics, text and commands - was named by MacWeek as one of MacWorld's "must see" products. The PC version has been acclaimed by everybody from Windows Sources to PC Computing . Now you can join over ten thousand satisfied customers who took us up on our satisfaction-oryour-money-back offer\* to see how it can supercharge your desktop computer.

#### THE ULTIMATE EDITING TOOL 5

You spend at least 80% of your document-creation time editing.

#### Give me an ample amount of time

Imagine highlighting, Give an ample amount of time

changing words with gestures you already know, moving text, spell-checking, pointing and clicking with one device. MacHandwriter is the most productive complement to your keyboard.