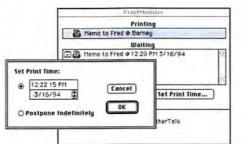

# NEW ON THE MENU

**DOCUMENT DISTRIBUTION /** 

#### **ENVOY DISPATCHES DOCS**

# WordPerfect challenges Adobe and others in quest for paperless office.

PORTABLE DIGITAL DOCUMENTS have been touted as the answer for corporations that want to distribute information without chewing up trees. But so far, the market hasn't exactly taken off. Now WordPerfect thinks it has a solution that makes sense for users of its products — as well as anyone else who wants to create and distribute electronic documents.

Designed to be fast and affordable (\$189), WordPerfect's Envoy offers most of the features available in other portable-documentcreation products, such as Adobe Acrobat, No Hands Software's Common Ground, and

In addition to highlighting text in Envoy, you can attach notes with certain colors, fonts, and so on for easy identification.

Farallon's Replica. What Envoy brings to the table is the ability to create fully formatted documents, complete with hypertext links and annotations, and then distribute them freely without requiring recipients to buy a viewer application. Instead of requiring recipients to install special software in order to view a document, Envoy allows embedding of a run-time viewer in the document itself. WordPerfect also plans to make a stripped-down Envoy viewer application available at no cost later this year.

Envoy also comprises a creator-andviewer application and a Chooser extension that creates an Envoy document by printing from other applications. The Envoy application lets you jump between linked passages, and bookmark and thumbnail tools let you move quickly to key sections. Dragging any file onto the Envoy application creates a new document automatically.

To aid in collaborative editing, Envoy lets users emphasize text with a bright-green highlighter or add text notes, which can be assigned distinct properties such as color or typeface, to make them easy to identify by author or priority level.

The run-time viewer, which adds about 300K to the size of an Envoy document, offers every viewer feature in the stand-alone application except one: It can't view any Envoy documents other than the one it's embedded in. You can choose to password-protect a file or cripple the run-time version so recipients can't modify the document or copy text from it.

If a font used in an Envoy document is missing from a recipient's computer, Envoy substitutes a font whose metrics map to those of the original. You can also choose to embed TrueType fonts in your documents. Whatever method you use, column, line, and page breaks will always be preserved.

Unlike Acrobat, Envoy is not based on PostScript. This may give Envoy a boost in speed, but it may also decrease the fidelity of viewed documents, especially those that contain PostScript fonts. It also doesn't allow the creation of documents from PostScript files, an option offered by Acrobat Distiller. However, PostScript-based vector graphics from applications such as Illustrator and FreeHand remain scalable in Envoy.

Users of competing programs can use WordPerfect's competitive-upgrade promotion to purchase Envoy for \$99. 800-321-4566 or 801-225-5000. / Nancy Peterson