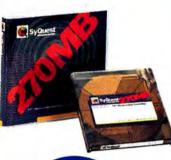

#### Room to Grow: Midsized Hard Drives

YOU CAN NEVER HAVE TOO MUCH STORAGE. Fortunately, you can now get more capacity for less money than you ever thought possible. MacUser Labs tested 29 of these price/performance beauties in the 300-to-500-MB range — with some surprising results. Plus: What MacUser's readers think about hard-drive vendors' service and support.

BY KRISTINA DE NIKE AND MARK FROST / 92