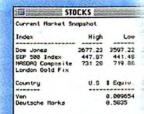

rystal-clear universe of 16-bit audio. / Christopher Breen

Spectral NuMedia 555 / List Price: \$695. Company: Spectral Innovations, San Jose, CA; 408-955-0366. Reader Service: Circle #418.

**SHIPP** 

## ntroducing printerfor ose who ave ideas ger thar

The HP DesignJet 650C/PS printer. Large-format at a small price.

\$9,995\*



Go on. Give yourself room to think. With the HP DesignJet 650C/PS, you can now print in sizes up to 2' by 9' (up to 3' by 9' with our larger model\*\*). Right in your office. Right away. No tilling. No hang-ups. No problem. Just clean, inkjet output with PANTONE\*-licensed colors. Adobe\* PostScript\*\* Level 2 software and a built-in RIP are included. For an output sample, call 1-800-354-7622, Ext. 8277.



CIRCLE 11 ON READER SERVICE CARD



Helpful advice.



Stock updates.



Downloadable games.



Consumer Reports online.

#### Apple Update

Apple is expected to unve PowerPC microprocessor ne the RISC-based Macintoshe amount of compatibility to

The products will place fiprice/performance figures according to the report. PowerPC 601 chip: a high speed 601Hz chip, and an 601Hz

The latest.



Musical Instrument Digital Interface.



Hourly weather updates.



John: How are you doi now I'm afraid anything import think about thi several things

E-mail.



Experienced help.





Downloadable programs.



Gardening Forum.



Mac New Users/Help Forum Mac Scripting/HyperCard For Mac System Forum Newton/PIE Forum Newton Developers Forum Vendor Forums

Over 20 Mac forums.



Quark & Placing Pt

I could hazard a few guesse playing with Photo CD. Fort