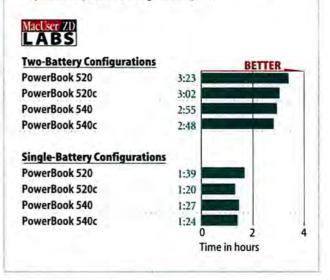

More battery life. Even the batteries have been thoughtfully redesigned. The PowerBook 500 series can use two PowerBook Intelligent Batteries. These high-powered NiMH batteries use special processors within each pack to monitor battery power and the new PowerBook Control Strip — power management software that tells you exactly how much time you have before you need to recharge the batteries.

|              | PowerBook 520                                                          | PowerBook 520c  | PowerBook 540                  | PowerBook 540c      |
|--------------|------------------------------------------------------------------------|-----------------|--------------------------------|---------------------|
| Processor    | Motorola 68LC040 @50/25 MHz                                            |                 | Motorola 68LC040 @66/33 MHz    |                     |
| Display      | FSTN Gray-Scale                                                        | Dual-Scan Color | Active Matrix Gray-Scale       | Active-Matrix Color |
| Hard Drive   | 160MB                                                                  | 160MB           | 240MB                          | 320MB               |
| Memory       | 4MB DRAM expendable to 36MB                                            |                 |                                |                     |
| Battery Life | Up to 7 bours with 2 batteries                                         |                 | Up to 6 bours with 2 batteries |                     |
| Audio        | 16-hit stereo in and out, built-in stereo speakers and mono microphone |                 |                                |                     |

The result is 40% more battery life than before—up to seven hours per charge—when using both batteries.

They recharge faster, too — in as little as two hours for both batteries when the PowerBook is asleep or shut down. And the batteries even recharge while you're using the PowerBook.