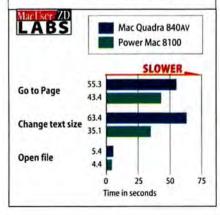

#### **Ryan Voges** via ZiffNet/Mac

/ At press time, Apple was not offering the Power Macintosh AV card as a separate product, so if you want AV capabilities, you'll have to buy an AVequipped 6100.

YOUR TABLE detailing the Power Mac upgrade options for existing Macs did not list the Apple Power Macintosh Upgrade Card as being available for either of the AV Macs. Does Apple plan to release a different card for the existing AV Macs?

#### **Eugene Cohen** via the Internet

/ Apple is not supporting the Upgrade Card as an option for the 660AV, and the 840AV doesn't even have a 68040 PDS in which you could install an Upgrade Card. You need a logic-board upgrade to transform your AV Quadra into a Power Mac.