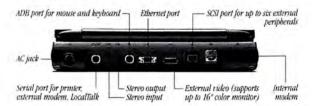

the 540, is equally fast.) And with the same chip running at 50/25 MHz, the 520 and 520c aren't far behind.

We've supported that processing power with 80% more memory capacity (up to 36MB), 56% more internal storage capacity (up to 320MB) and built-in high-performance Ethernet networking (as well as LocalTalk\*).

Add SoftWindows software from Insignia Solutions Inc., and you've got the ability to run MS-DOS programs as well.

The 500 series offers the possibility of even more power later, because you can upgrade to PowerPC technology when it's available for PowerBook. (Contrast this with 486 notebooks that aren't upgradable to Pentium technology.)

possible (it's actually precise enough for photo

when your office happens to be thousands of miles away.

Still, there's a lot of room to grow. These are the first PowerBook computers to come with a built-in Processor Direct Slot (PDS) for third-party expansion modules. And they're also the first ones to offer the optional plug-in PowerBook PCMCIA Expansion Module, so you can use two Type II or one Type III PCMCIA card for even more flexibility.

You can even install an optional 19,200-baud internal modem to send and receive information quickly, and when it becomes available, a third-party cellular interface for convenient wireless access to your office network.