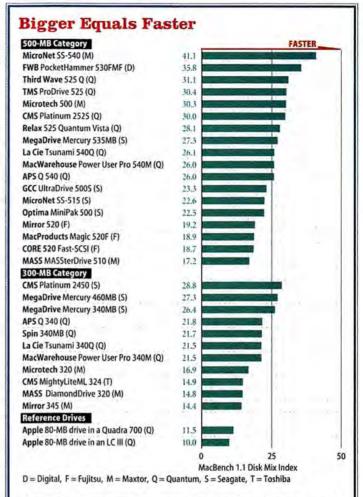

#### Room to Grow: Midsized Hard Drives

YOU CAN NEVER HAVE TOO MUCH STORAGE. Fortunately, you can now get more capacity for less money than you ever thought possible. MacUser Labs tested 29 of these price/performance beauties in the 300-to-500-MB range — with some surprising results. Plus: What MacUser's readers think about hard-drive vendors' service and support.

BY KRISTINA DE NIKE AND MARK FROST / 92