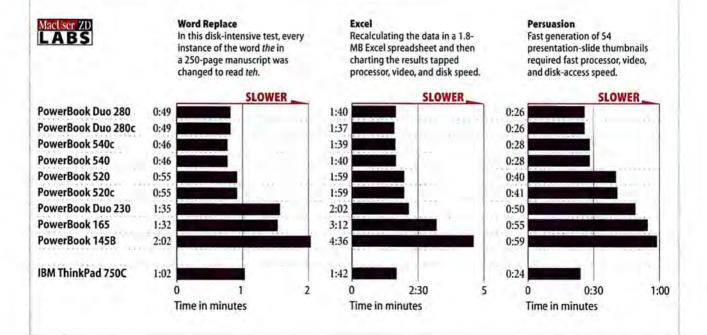

ous PowerBook models.

The revolutionary new Apple trackpad makes pointing and clicking even more intuitive than before.

In benchmark tests, the new PowerBook 540c running at 66/33 MHz was 80% faster than the fastest previous PowerBook. (Its gray-scale counterpart,