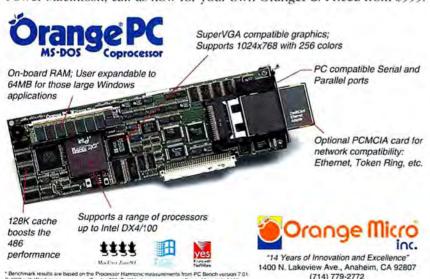

# Our high-performance Ethernet cards have made us number one.

# But there's always room for improvement.

Whether you use thick, thin or 10Basel cabling. Asante's FriendlyNet media adapters make it simple to connect devices with a built-in (AAUI) Ethernet port.

Asanté,™ the leader in Macintosh® Ethernet® connectivity has again improved the world's best-selling Ethernet cards.

Introducing the Asanté MacCon-i.™ Now built with fewer components than the award-winning MacCon adapters, but still based on Asanté's proven CHAMP™ technology and the National Semiconductor ST-NIC LAN chip, MacCon-i delivers better performance and more reliability at a lower cost.

Our CHAMP technology optimizes the MacCon-i's performance by utilizing a 32-bit data path and pipelining techniques. For enhanced reliability, we integrated this technology onto a custom-designed ASIC. In fact, MacCon-i is so dependable, our warranty has been extended to cover the life of the product.

And just like the MacCon adapters, MacCon-i features one-click driver installation, automatic media selection of the appropriate Ethernet cable type and free SNMP agent and diagnostic software. Of course, as with all Asanté Ethernet products, MacCon-i is 100% compatible with the IEEE 802.3 specifications for Ethernet as well as all popular network operating systems and protocols.

Asanté MacCon-i. It's improvements like these that keep us number one. To find out more about our number one Ethernet adapter solutions, call 1-800-662-9686, extension 1000.

According to InfoCorp, 1993, Asanté sales account for nearly half of all Macintosh Ethernet adapter shipments.