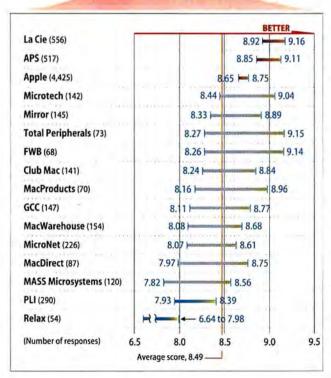

nies and their products. This issue contains the results of the hard-drive study (see "Room to Grow: Midsized Hard Drives," page 92); we'll present the monitor and printer results in upcoming issues. (I'll give you a sneak preview of that data, though.)

According to our readers, APS and La Cie were the best of class, providing high-quality hard drives with good service and support. Other hard-drive manufacturers delivered products the readers liked, but — and here's the catch — survey respondents thought some of these manufacturers should do a better job when it came to service and support. Apple was a good example of this. Readers liked Apple's products but were definitely not happy with the accompanying service and support.

One interesting anomaly surfaced: It appears that the quality of Apple's service and support differs among the product lines. In contrast to the hard-drive results, the results for monitors ranked Apple at the top, with Mirror Technologies, for the overall quality of technical support; in the printers category, Apple was judged the best, along with Hewlett-Packard and GCC, for overall technical support.