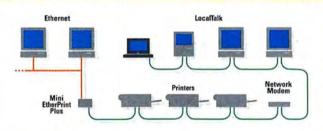

we've included power, activity and link status lights, as well as a handy reset switch. And if there's a power outage, Mini EtherPrint will restart and restore its connections automatically. We also include SecurIt protection software to prevent unauthorized access to network modems, color printers

or other LocalTalk devices.

Mini EtherPrint may be the smallest connector around, but it offers the biggest cost advantages. A competitive price per connection, Lifetime Warranty and 24-Hour Replacement Program make our value especially tough to beat.

Prove to yourself that the challenge of connecting more LocalTalk devices to your Ethernet is smaller than you thought. Choose Mini EtherPrint from Dayna. For more information, call 800-443-2962 ext. 537 or use our 24-hour FAX Response System.



Mini EtherPrint products are ultracompact plug-and-print solutions offering Ethernet connectivity for LocalTalk devices. Mini EtherPrint supports 1 or 2 devices, Mini EtherPrint Plus supports up to 8.

FAX Response: 801-269-7340, Doc.#1303



#### BRIDGES Mac to PC

should perform better and will support such standards as Microsoft's ODI (Open Data-Link Interface). Best of all, Apple will allow third-party developers to use the stack to create their own products. An open, standardized AppleTalk for Windows will make it easier for businesses to set up mixed Macintosh/PC networks, since Windows products from Apple and third parties will work together.

#### PowerPC NetWare: Fast!

Of course, there are network managers who will have nothing to do with AppleTalk. This is where NetWare comes