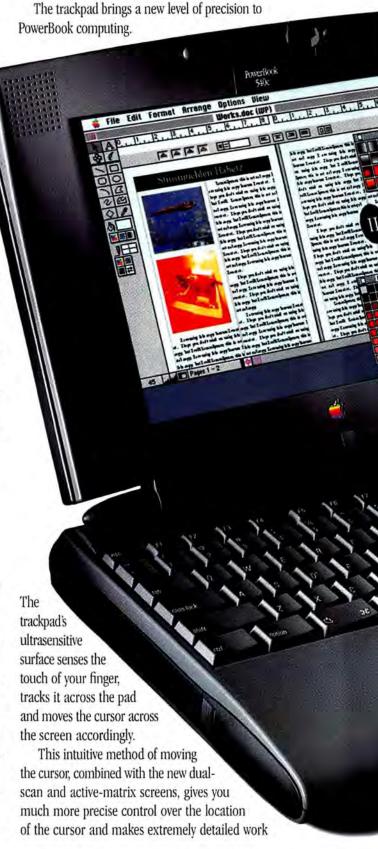

ous PowerBook models.

The revolutionary new Apple trackpad makes pointing and clicking even more intuitive than before.

In benchmark tests, the new PowerBook 540c running at 66/33 MHz was 80% faster than the fastest previous PowerBook. (Its gray-scale counterpart,

More precision. Kindly direct your attention to the revolutionary new Apple trackpad pointing device that replaces the trackball and is centered on the comfortable palm rest.

retouching) wherever you happen to be. The PowerBook 540c has what may well be the finest screen ever to grace a notebook computer: an active-matrix, 9.5-inch display capable of showing thousands of colors at the same time. These are the first PowerBook computers to use PCMCIA technology. Combined with QuickTime\* video and built-in stereo sound, these screens make for truly spectacular presentations in the most unspectacular locations: on a crowded plane, in a noisy diner, wherever. More expandability. The new PowerBook 500 series includes a lot of things that aren't standard on ordinary notebook computers. Things like built-in file sharing and networking. Stereo sound and video-out. Macintosh PC Exchange" software, eWorld™ and PowerBook File Assistant file-synchronizing software. And we've even included Apple Remote Access software that allows any modemequipped PowerBook to work with the Macintosh" computer on your desk, and with your network, as if you were sitting in your office. Even during those times