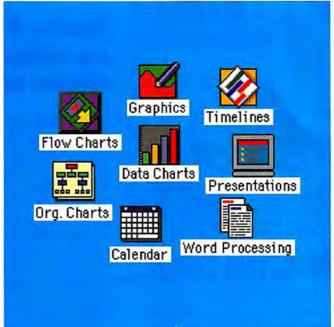

Applications like ClarisImpact 1.0. What makes it so powerful? For starters, buying ClarisImpact is like buying eight sophisticated business graphics programs for the price of one.

Just fire it up, and you can create org

CLARIS

charts to document the everchanging corporate hierar-

chy. And create flow charts to simplify the most complex of processes.

You can build timelines to help everyone get their work done on time. Create calendars to help workgroups coordinate that time. Draw pictures more powerful than words. Cook up pie charts. Build bar charts. And more.

You can even build on-screen presentations, slides, handouts and overheads.

And refine your reports with the integrated, full-featured word processor.

Which means software rewritten to take advantage of this chip runs blazingly fast—faster than the same software would run on a Pentium-based PC.\*

With eight charts and graphics modules in one integrated package. ClarisImpact gives you everything you need to make your business look its best.