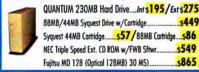

#### Room to Grow: Midsized Hard Drives

YOU CAN NEVER HAVE TOO MUCH STORAGE. Fortunately, you can now get more capacity for less money than you ever thought possible. MacUser Labs tested 29 of these price/performance beauties in the 300-to-500-MB range — with some surprising results. Plus: What MacUser's readers think about hard-drive vendors' service and support.

BY KRISTINA DE NIKE AND MARK FROST / 92