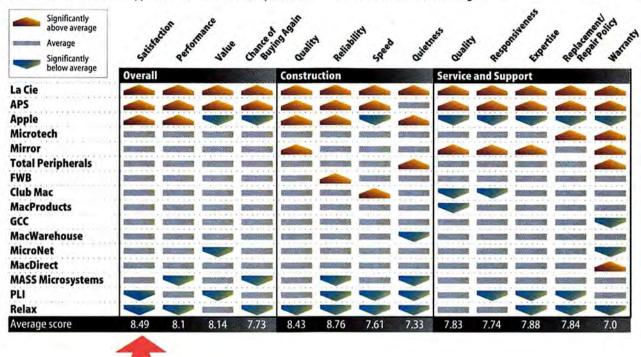

According to our readers, APS and La Cie were the best of class, providing high-quality hard drives with good service and support. Other hard-drive manufacturers delivered products the readers liked, but — and here's the catch — survey respondents thought some of these manufacturers should do a better job when it came to service and support. Apple was a good example of this. Readers liked Apple's products but were definitely not happy with the accompanying service and support.

One interesting anomaly surfaced: It appears that the quality of Apple's service and support differs among the product lines. In contrast to the hard-drive results, the results for monitors ranked Apple at the top, with Mirror Technologies, for the overall quality of technical support; in the printers category, Apple was judged the best, along with Hewlett-Packard and GCC, for overall technical support.