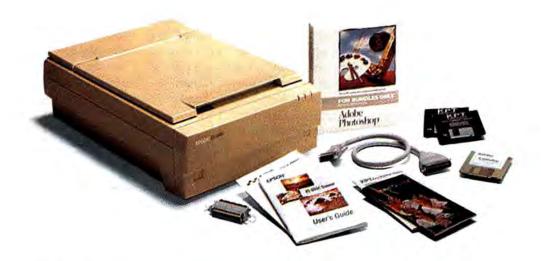

# THE EPSON ES-800C PRO/MAC. A SCANNING SYSTEM SO ADVANCED, THERE ARE ONLY TWO WAYS TO IMPROVE IT.

We talked to the pros when we designed the EPSON ES-800C Pro/Mac to make it the most advanced professional color scanning system in its class. The 1600 dpi ES-800C comes with the full version of Adobe PhotoShop, Kai's Power Tools, one and three pass scanning, dual cpu connectivity, plus built-in color and gamma controls. It's the best

equipped, best value professional scanner you can buy.

How do you improve on a scanner this great? By adding more free software and a \$50 rebate. Now, for a limited time, buy an EPSON ES-800C Pro/Mac and you'll get a free copy

#### EPSON ES-800C PRO/MAC

ES-800C Scanner
Adobe Photoshop 2.5
Kai's Power Tools
SCSI cable & terminator
Two-way connectivity
Built-in Color &
Gamma Controls

of Astound, the Eddy Award-winning multi-media presentation package, a \$399 value, plus a \$50 scanner rebate\*. That's one advanced scanner deal.

For more information about the ES-800C Pro/Mac, our other scanners for Mac- Astound 1.0 intosh or PCs, or our complete line of lasers, ink jets, and other technologically

advanced computer products, visit your local EPSON dealer or call the EPSON Connection (1-800-BUY-EPSON). Ask for the special offer that makes the most advanced scanner in the business even better.