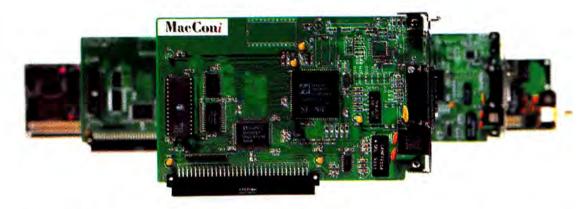

# Our high-performance Ethernet cards have made us number one.

# But there's always room for improvement.

Whether you use thick, thin or 10Basel cabling. Asante's FriendlyNet media adapters make it simple to connect devices with a built-in (AAUI) Ethernet port.

Asanté,™ the leader in Macintosh® Ethernet® connectivity has again improved the world's best-selling Ethernet cards.

Introducing the Asanté MacCon-i.™ Now built with fewer components than the award-winning MacCon adapters, but still based on Asanté's proven CHAMP™ technology and the National Semiconductor ST-NIC LAN chip, MacCon-i delivers better performance and more reliability at a lower cost.

Our CHAMP technology optimizes the MacCon-i's performance by utilizing a 32-bit data path and pipelining techniques. For enhanced reliability, we integrated this technology onto a custom-designed ASIC. In fact, MacCon-i is so dependable, our warranty has been extended to cover the life of the product.

And just like the MacCon adapters, MacCon-i features one-click driver installation, automatic media selection of the appropriate Ethernet cable type and free SNMP agent and diagnostic software. Of course, as with all Asanté Ethernet products, MacCon-i is 100% compatible with the IEEE 802.3 specifications for Ethernet as well as all popular network operating systems and protocols.

Asanté MacCon-i. It's improvements like these that keep us number one. To find out more about our number one Ethernet adapter solutions, call 1-800-662-9686, extension 1000.

According to InfoCorp, 1993, Asanté sales account for nearly half of all Macintosh Ethernet adapter shipments.