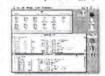

|              | PowerBook 520                                                          | PowerBook 520c  | PowerBook 540                  | PowerBook 540c      |
|--------------|------------------------------------------------------------------------|-----------------|--------------------------------|---------------------|
| Processor    | Motorola 68LC040 @50/25 MHz                                            |                 | Motorola 68LC040 @66/33 MHz    |                     |
| Display      | FSTN Gray-Scale                                                        | Dual-Scan Color | Active Matrix Gray-Scale       | Active-Matrix Color |
| Hard Drive   | 160MB                                                                  | 160MB           | 240MB                          | 320MB               |
| Memory       | 4MB DRAM expendable to 36MB                                            |                 |                                |                     |
| Battery Life | Up to 7 bours with 2 batteries                                         |                 | Up to 6 bours with 2 batteries |                     |
| Audio        | 16-hit stereo in and out, built-in stereo speakers and mono microphone |                 |                                |                     |