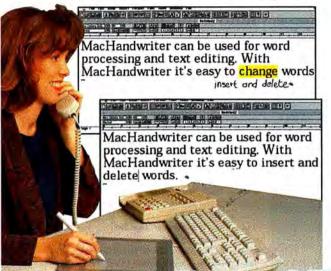

# MacHandwriter® Named "Best" In Pen Computing

acHandwriter - the all-inone, plug-and-play input device for entering graphics, text and commands - was named by MacWeek as one of MacWorld's "must see" products. The PC version has been acclaimed by everybody from Windows Sources to PC Computing . Now you can join over ten thousand satisfied customers who took us up on our satisfaction-oryour-money-back offer\* to see how it can supercharge your desktop computer.

#### THE ULTIMATE EDITING TOOL 5

You spend at least 80% of your document-creation time editing.

#### Give me an ample amount of time

Imagine highlighting, Give an ample amount of time

changing words with gestures you already know, moving text, spell-checking, pointing and clicking with one device. MacHandwriter is the most productive complement to your keyboard.