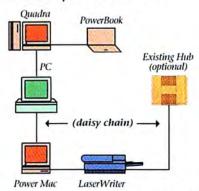

# THIS NEW WIRELESS NETWORK WILL HAVE YOU BOUNCING OFF THE WALLS INSTANTLY AND EFFORTLESSLY.

Plug and play takes on new meaning with the Photonics COOPERATIVE" Transceiver.

Using the latest in wire-

power-efficient. And it's so safe, there are no FCC or global restrictions on its use. COOPERATIVE is trans-

less infrared technology, it lets you create a portable network. So you can instantly access all your

network resources - share files, synchronize calendars, print documents, send e-mail, whatever - without the hassles of hard-wiring. You can even use our access unit to bridge to an existing Ethernet network.

COOPERATIVE uses diffuse infrared signals that bounce off walls, ceilings, furniture, and floors to instantly "connect" Macs," Power-Books," Newtons," and peripherals like Hewlett-Packard® DeskJet® and Apple Laser-

Writer® printers.

There's no problem with signal blockage. No need to "aim." It's totally secure. Incredibly

parent to AppleTalk® and LocalTalk® so there's no software to install or figure out. You can set up anytime, anywhere. It's ideal for mobile users, for use in conferences, classrooms and shared offices, or for creating temporary networks - even on airplanes. And you can easily access wired