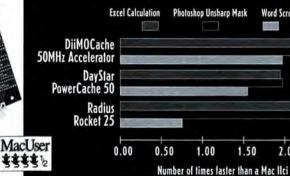

|
| Mac Classic 1 MB Board                    | 75.00                   | 2 Megabyte Static RAM             |
| 68851 16MHz PMMU                          | 89.00                   | 2 Megabyte Flash Card             |
| if requested, MODE 32 software inclu      | ded free w/PMMU         | 4 Megabyte Flash Card             |
| Mac Portable 3 MB Card                    | 369.00                  | 8 Megabyte Flash Card             |
| Mac Portable 4 MB Card                    | 399.00                  |                                   |
| Mac Portable 5 MB Card                    | 449.00                  | 16 Megabyte Flash Care            |
| Due to volatility in the market all price | es and availability are | subject to change without notice. |

# DiiMOCache 50MHz Accelerat





SAVE MONEY! Peripheral Outlet will buy back your old memory at great prices! Call for details.

#### LaserWriter Pro 810 4 MB Upgrade board 275.00 LaserWriter Pro 810 8 MB Upgrade board... 549.00 PowerBook Duo 20 MB/28 MB Modules .... 949.00/1349.00 All sizes PCMCIA cards for Newton. Call For Pricing!

#### 72 Pin Memory for the new Macs!

|            | 80 ns      | 70 ns  | 60 ns  |
|------------|------------|--------|--------|
| 4 Megabyte | n.) o.     |        | n.n.   |
| 8 Megabyte | Prices Cha | anging | Daily- |

|                            | Changing Daily- |
|----------------------------|-----------------|
| 6 MB-Non Composite Call fo | r Best Prices!  |

#### **PowerBook Memory** 140/170 160/180 165c/180c

|          | 100    | 140/170 | 100/100 | 1030/1000    | DUOS     |
|-