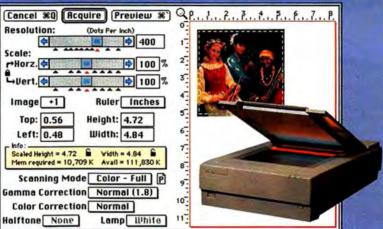

# THE EPSON ES-800C PRO/MAC. A SCANNING SYSTEM SO ADVANCED, THERE ARE ONLY TWO WAYS TO IMPROVE IT.

We talked to the pros when we designed the EPSON ES-800C Pro/Mac to make it the most advanced professional color scanning system in its class. The 1600 dpi ES-800C comes with the full version of Adobe PhotoShop, Kai's Power Tools, one and three pass scanning, dual cpu connectivity, plus built-in color and gamma controls. It's the best

equipped, best value professional scanner you can buy.

How do you improve on a scanner this great? By adding more free software and a \$50 rebate. Now, for a limited time, buy an EPSON ES-800C Pro/Mac and you'll get a free copy

#### EPSON ES-800C PRO/MAC

ES-800C Scanner
Adobe Photoshop 2.5
Kai's Power Tools
SCSI cable & terminator
Two-way connectivity
Built-in Color &
Gamma Controls

of Astound, the Eddy Award-winning multi-media presentation package, a \$399 value, plus a \$50 scanner rebate\*. That's one advanced scanner deal.