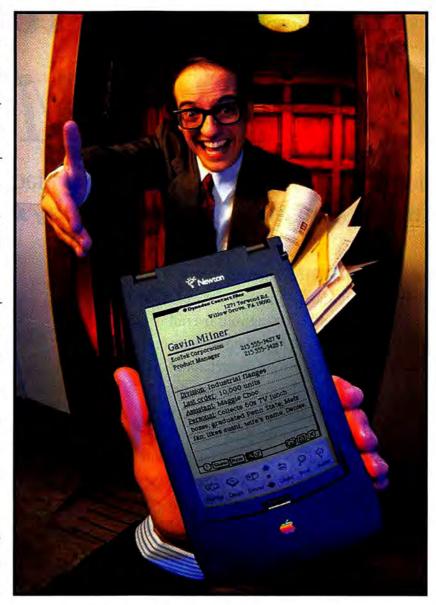

# Newton's Niche

### E WAS A KLUTZ, HAD TROUBLE communicating, and was born prematurely. And Apple chose

to name the Newton MessagePad after him. I guess they put some thought into prod-

uct names, after all.

In his defense (as if Sir Isaac Newton needs defending), the original Newton had his successes in certain esoteric specialties. And sure enough, specialties (so-called vertical markets, such as medicine and real estate) are exactly where Apple will be pitching its Newton MessagePad now.

The reason is obvious. MessagePad sales figures have been dropping like Newton's apple, down to apparently under 30,000 for the first quarter of this year.

This situation has inspired various (not necessarily equal or opposite) reactions: Gaston Bastiaens, head of the Apple PIE division, which markets the Newton, is out; related consumer products have been shelved; and PIE is now shifting its efforts from general consumer to vertical markets.

That last reaction, at least, is smart: The Newton's vertical markets, with little encouragement until now from Apple, have been prospering, in a small way. And that makes sense.

Traditional models for computer-software sales focus on the all-important installed base of machines. If you're selling real-estate software for the Mac, you can at best hope for some fraction of that fraction of Mac users who also are real-estate agents.

The Newton model is entirely different: Since the machine costs little more than a premium software package, you can sell the Newton as part of the solution, and the installed base becomes irrelevant. The potential market for that Newton realty product is all the real-estate agents in the world.

Because any single significant vertical segment comprises more potential users

than current Newton owners, it's pretty obvious why PIE is moving to vertical markets.

A little too obvious, perhaps?

Certain questions suggest themselves

What was Apple

thinking when it

Newton? Or did

anyone think at all?

launched the

regarding the nonvertical (let's say horizontal) market PIE is moving away from questions you would think Apple would have asked itself sometime during Newton development.