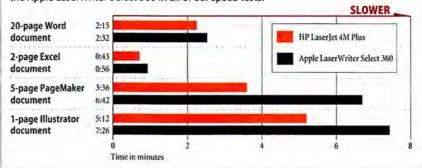

#### REVIEWS & QUICK CLICKS

HP LaserJet 4M Plus HP's 600-dpi laser printer spits out pages at a rate of 12 per minute and sets a new standard for environmental friendliness. / 37

**Director 4.0** The latest edition of Macromedia's authoring tool features performance improvements and extensions to its language. / 40