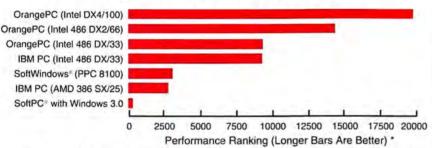

# Our high-performance Ethernet cards have made us number one.

# But there's always room for improvement.

Whether you use thick, thin or 10Basel cabling. Asante's FriendlyNet media adapters make it simple to connect devices with a built-in (AAUI) Ethernet port.

Asanté,™ the leader in Macintosh® Ethernet® connectivity has again improved the world's best-selling Ethernet cards.

Introducing the Asanté MacCon-i.™ Now built with fewer components than the award-winning MacCon adapters, but still based on Asanté's proven CHAMP™ technology and the National Semiconductor ST-NIC LAN chip, MacCon-i delivers better performance and more reliability at a lower cost.

Our CHAMP technology optimizes the MacCon-i's performance by utilizing a 32-bit data path and pipelining techniques. For enhanced reliability, we integrated this technology onto a custom-designed ASIC. In fact, MacCon-i is so dependable, our warranty has been extended to cover the life of the product.

And just like the MacCon adapters, MacCon-i features one-click driver installation, automatic media selection of the appropriate Ethernet cable type and free SNMP agent and diagnostic software. Of course, as with all Asanté Ethernet products, MacCon-i is 100% compatible with the IEEE 802.3 specifications for Ethernet as well as all popular network operating systems and protocols.

Asanté MacCon-i. It's improvements like these that keep us number one. To find out more about our number one Ethernet adapter solutions, call 1-800-662-9686, extension 1000.

According to InfoCorp, 1993, Asanté sales account for nearly half of all Macintosh Ethernet adapter shipments.